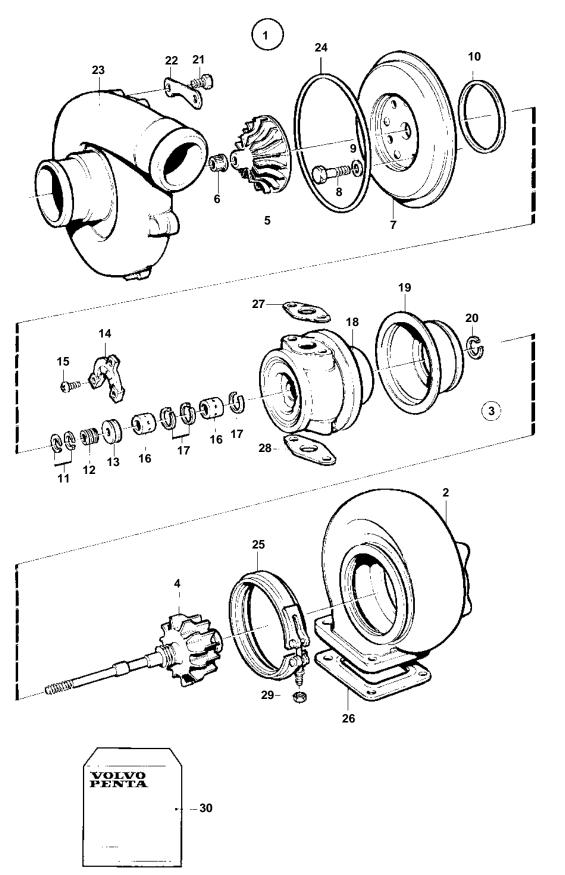

## TWD1031VE

| REF      | PART NO.      | QTY    | DESCRIPTION                 | NOTES                          |
|----------|---------------|--------|-----------------------------|--------------------------------|
| 1        | 865812        | 1      | Turbocharger                |                                |
|          | 3802077       | 1      |                             |                                |
| 2        |               | 1      | Turbine housing             |                                |
| 3        |               | 1      | Rotor unit                  |                                |
| 4        |               | 1      | • • Turbine rotor           |                                |
| 5        |               | 1      | Compressor wheel            |                                |
| 6        |               | 1      | · · Lock nut                | Included in repair kit 273873. |
| 7        |               | 1      |                             |                                |
| 8        |               | 4      | · · Screw                   |                                |
| 9        |               | 4      | · · Washer                  |                                |
| 10       |               | 1      | · · Gasket                  |                                |
| 11       |               | 2      | Piston ring                 | Included in repair kit 273873. |
| 12       |               | 1      | · · Spacer                  | Included in repair kit 273873. |
| 13       |               | 1      | · · Collar                  |                                |
| 14       |               | 1      | Thrust bearing              | Included in repair kit 273873. |
| 15       |               | 3      | · · Screw                   | Included in repair kit 273873. |
| 16       |               | 2      | Bearing                     | Included in repair kit 273873. |
| 17       |               | 3      |                             | Included in repair kit 273873. |
| 18       |               | 1      | Bearing housing Heat shield |                                |
| 19       |               | 1      |                             | Included in tersit Lit 070070  |
| 20<br>21 |               | 1<br>8 | · · · Piston ring · Screw   | Included in repair kit 273873. |
| 21       |               |        |                             | Included in repair kit 273873. |
| 22       |               | 4      | Clamp Compressor housing    | Included in repair kit 273873. |
|          |               | 1      | Compressor housing O-ring   | Included in repair kit 273873. |
| 24<br>25 |               | 1      | Clamp                       |                                |
| 25       |               | 1      | Gasket                      | +                              |
| 20       |               | 1      | • Gasket                    | +                              |
| 27       |               | 1      | · Gasket                    |                                |
| 20       |               | 1      | Lock nut                    |                                |
| 30       | 273873        | 1      |                             | 1                              |
|          |               |        |                             |                                |
| 773846   | 60 - 25 - 210 | 7      | 15914                       | Upd: 2006-11-24                |